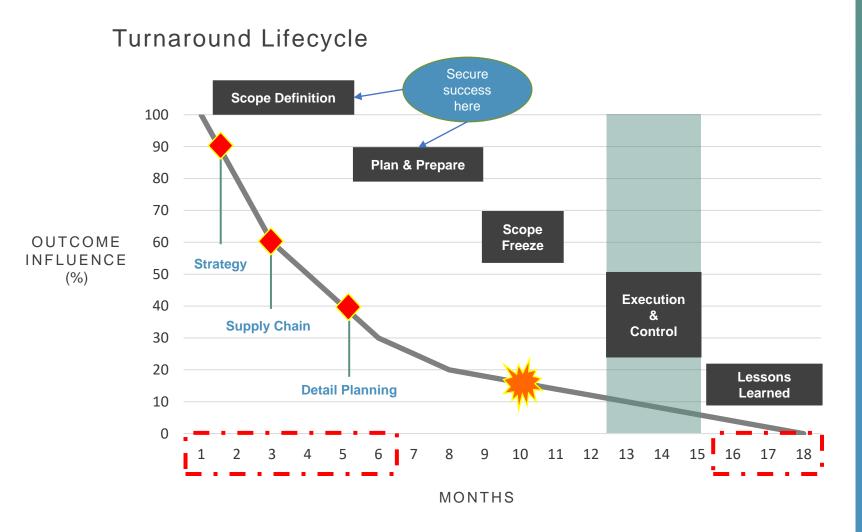

e



Operate

## Our Software



### **Operations**

Operate

Industry leading software for bolted joint integrity assurance.

Calculate

Optimal planning & controlled execution in operation.

**Project** 



Validate enables automated validation to secure data integrity.



Optimal planning and controlled execution of capital projects.





































## Operate

Operate is a cloud-based collaboration software for sustainable preparation, planning and execution of time critical tasks.

Operate was developed by industry leaders to secure improved efficiency and assurance of turnarounds in an operating environment.

How we work:



Maintain centralised & trusted data



Standardise Planning & Preparation



Best practice scope management



## Best practice mitigation



#### UKCS Production Efficiency Report 2021

North Sea Transition Authority – Issued July 2022

- 73% Production Efficiency
- 45% increase in shutdown days in 2021
- 27% of losses due to plant shutdown
- Deferred shutdown days accumulating

# Why asset55 Operate?

- Mission critical software developed by industry for industry.
- Project support and assurance from subject matter experts.
- Operate best practice secures a sustainable project philosophy.



#### **Definition & Objectives**

Robust scope & asset readiness



#### **Preparation & Control**

4D digital planning and work preparation



#### **Compliance & Assurance**

Standardised work packages & schedules







### **Conor O'Leary**

**Director of Operations** 











asset55 ltd, The Beam, Plater Way, Sunderland, Tyne an